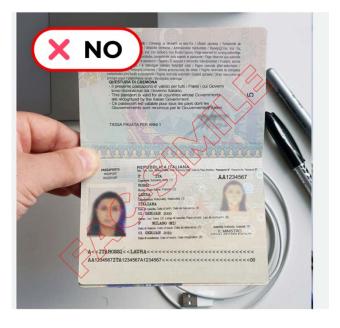

## IJF ID Card Picture - Rules

ANNEX 4 – Passport Copy

The Passport must be valid and compliant with the rules below.

## **IJF International Examination Form Annex**

| PASSEPORT    | Cognome, Sumame, Nom. (1)                                                             |                                    |
|--------------|---------------------------------------------------------------------------------------|------------------------------------|
|              | BACCI                                                                                 | AA0000000                          |
| Fata transm  | Nome. Given Name. Prénom. (2)                                                         | EASY.                              |
| Foto tessera | GIUSEPPE                                                                              | Foto tessera                       |
| A            | Cittadinanza. Nationality. Nationalité. (3)<br>ITALIANA                               | В                                  |
|              | Data di nasoita. Date of birth: Date de naissance. (4)<br>09 GIU/JUN 1953             |                                    |
|              | Sessio, Sex. Sexe. (5) Lucono di nascita. Place of birth. Lieu de naissance. (6)<br>M |                                    |
|              | Data di silascio. Date of issue. Date de delivrance. (7)                              | Autorità, Authority, Autorità, (9) |
|              | Data di scadenza. Date of expiry, Date d'expiration. (8)                              | DEGLI AFFARI ESTER                 |
|              | 000000000000                                                                          |                                    |
|              |                                                                                       |                                    |
|              |                                                                                       |                                    |
| TTARACCT<    | <giuseppe<<<<<<<<< td=""><td>mun</td></giuseppe<<<<<<<<<>                             | mun                                |