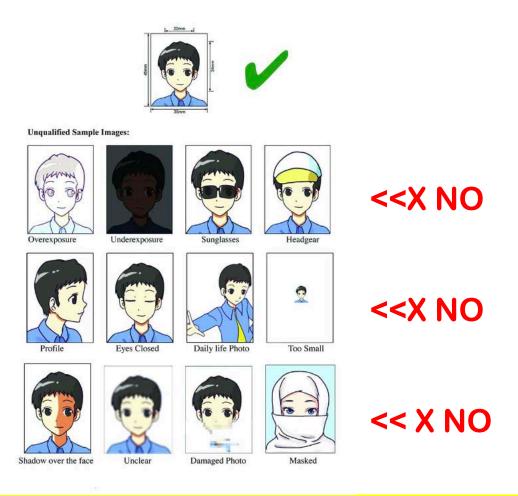

The photo must be no more than 6 months old, in Referee uniform and compliant with the rules below.

## IJF ID Card Picture - Rules

ANNEX 4 – Passport Copy

The Passport must be valid and compliant with the rules below.