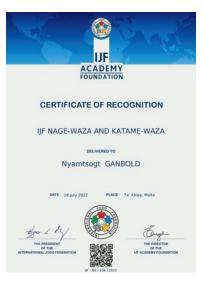

ndidate.

#### LETTERHEAD OF THE NATIONAL FEDERATION FOR WHICH THE CANDIDATE IS REGISTERED IN THE IJF db

Candidate: (SURNAME and Name - for example ROSSI Michele Franco Junior)

Date of Birth: dd.mm.yyyy

Nationality: Italy

Exam: Continental License (date – place)

With reference to the application for the IJF Continental License examination referred to above, this National Federation confirms that all the data reported by the candidate comply with what is recorded in our and in the IJF db.

In particular:

-Referee National License: (place and date - for example: Rome 2018)

-1<sup>st</sup> dan 2010 Rome -2<sup>nd</sup> dan 2014 Rome -3<sup>rd</sup> dan 2020 Rome etc.

Date (dd.mm. yyyy)

Signature and stamp of the Federation Secretariat

# ANNEX 6 – IJF Academy licence copy

Example:



## ANNEX 7 – Certification from payment

The undersigned (SURNAME Name) candidate for the IJF Continental License exam in (place) on (date) declare that I'm not able to make the relevant bank transfer and asks to be able to make the payment on site, aware that I will not be able proceed with the exam unless I have paid the exam fee first.

Date, (dd.mm.yyyy)

Signature